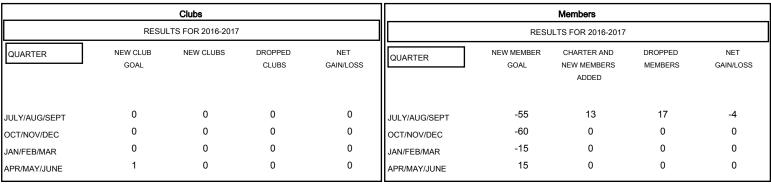

## GOALS AND ACTUAL NEW CLUBS CUMULATIVE

## GOALS AND ACTUAL MEMBERS CUMULATIVE

| _    | CURRENT YEAR GOALS FOR NEW |
|------|----------------------------|
| 1EMB | ERS                        |

- CURRENT YEAR ACTUAL MEMBERS

- ▲ - LAST YEAR ACTUAL MEMBERS