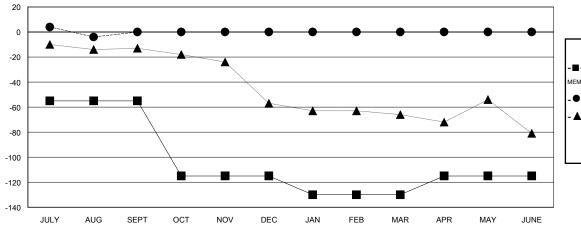

## GOALS AND ACTUAL MEMBERS CUMULATIVE

| _    | CURRENT YEAR GOALS FOR NEW |
|------|----------------------------|
| 1EMB | ERS                        |

- CURRENT YEAR ACTUAL MEMBERS

- ▲ - LAST YEAR ACTUAL MEMBERS